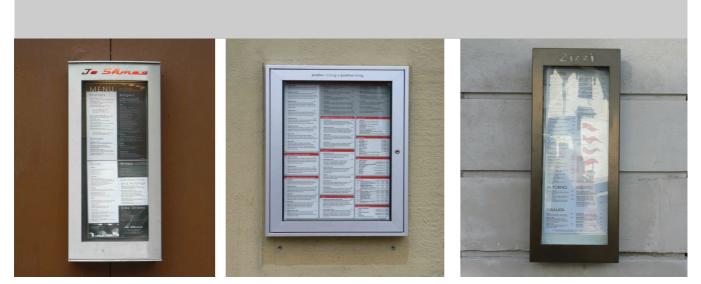

#### **Externally Mounted Display Boxes**

Menus, special offers, jobs, sales and promotions could be displayed on pilasters in sealed display boxes