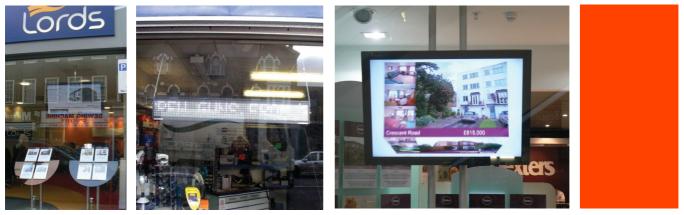

## **Externally Mounted Boards**

Mounted on pilasters, stallrisers, window frames or walls. These could be chalk or white boards

Additional Static Signage inside Shopfront This could be changed daily if necessary and could respond to any special offers or sales

#### Programmable Graphic Displays

These could be mounted within the shopfront area and could respond to special offers or sales