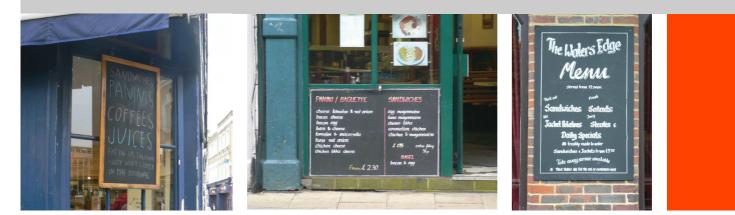

## **Externally Mounted Boards**

Mounted on pilasters, stallrisers, window frames or walls. These could be chalk or white boards

Additional Static Signage inside Shopfront This could be changed daily if necessary and could respond to any special offers or sales