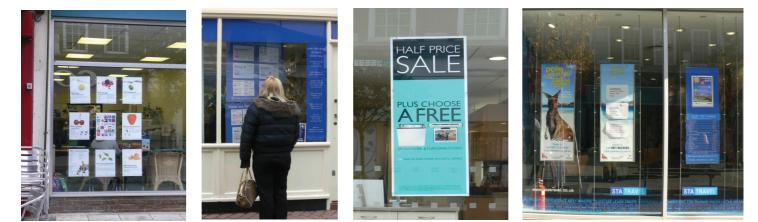

## **Externally Mounted Boards**

Mounted on pilasters, stallrisers, window frames or walls. These could be chalk or white boards

Additional Static Signage inside Shopfront This could be changed daily if necessary and could respond to any special offers or sales

#### Programmable Graphic Displays

These could be mounted within the shopfront area and could respond to special offers or sales