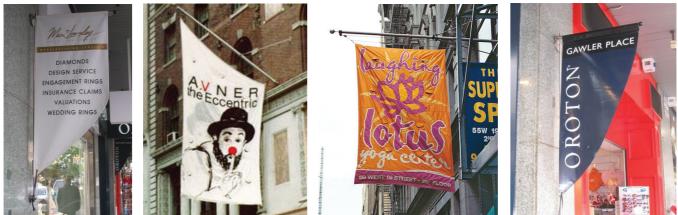

#### **Hanging Signs**

These reinforce the identity of the business and are visible in long views down the street

### **Projecting Cloth Signs**

Individual cloth signs digitally printed with special offers or sale items that can be taken in at night

PLEASE NOTE - that you will need Planning Permission for most of these options. So please speak with your Local Planning Authority at your District, Borough or City Council.