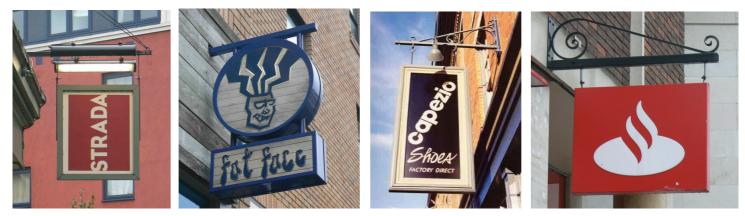

#### **Hanging Signs**

These reinforce the identity of the business and are visible in long views down the street